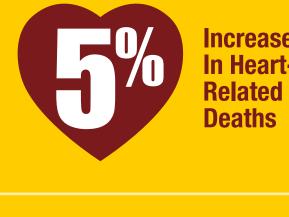

## HOLIDAY HEART SYNDROME

Overindulging on a massive meal can disrupt regular heart rhythms and prove fatal.

**FOOD SAFETY** 

**CHOKING** 

Call 5

PLEASE DON'T DRINK AND DRIVE! HOLIDAY CAB